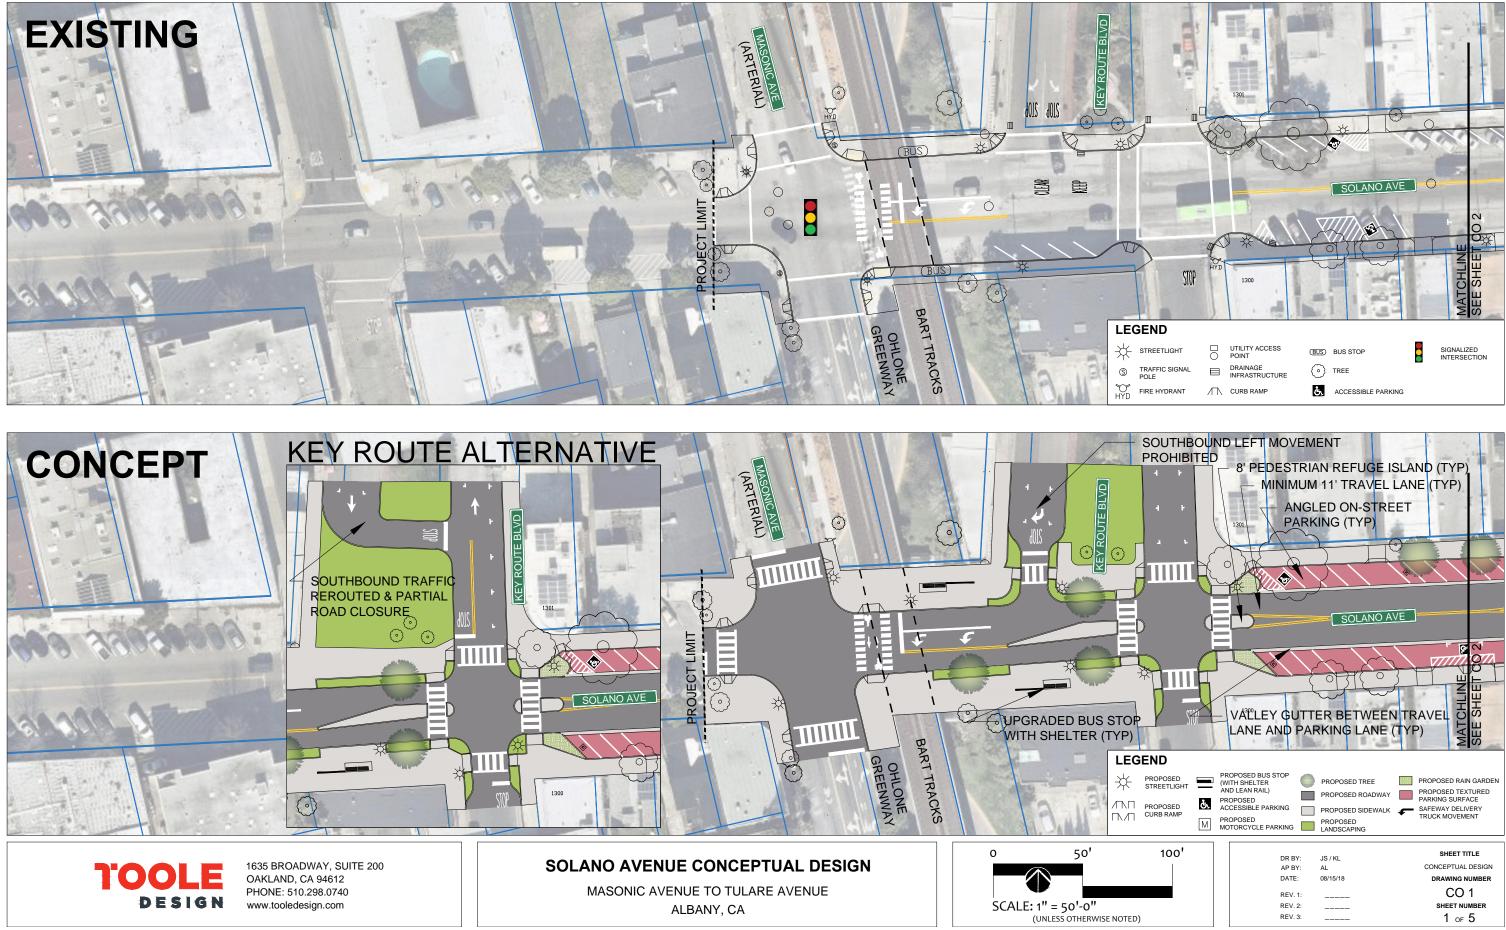

TOOLE DESIGN

AT&T BUILDING

MATCHLINE SEF SHEFT

1635 BROADWAY, SUITE 200 OAKLAND, CA 94612 PHONE: 510.298.0740 www.tooledesign.com

SOLANO AVENUE CONCEPTUAL DESIGN MASONIC AVENUE TO TULARE AVENUE ALBANY, CA

ALBANY RKELEY

\*

| STREETLIGHT    |
|----------------|
| TRAFFIC SIGNAL |

| (BUS)   | BU |
|---------|----|
| $\odot$ | TR |
| 2       |    |

## LEGEND WITH SHELTER AND LEAN RAIL) PROPOSED STREETLIGHT PROPOSED TREE PROPOSED RAIN GARDEN PROPOSED ROADWAY PROPOSED TEXTURED PARKING SURFACE ACCESSIBLE PARKING PROPOSED CURB RAMP PROPOSED SIDEWALK SAFEWAY DELIVERY TRUCK MOVEMENT M PROPOSED PROPOSED PROPOSED LANDSCAPINO 100' SHEET TITLE DR BY: JS / KL CONCEPTUAL DESIGN AP BY DATE: 08/15/18 DRAWING NUMBER CO 5 REV. 1 SHEET NUMBER REV. 2: REV. 3: 5 of 5