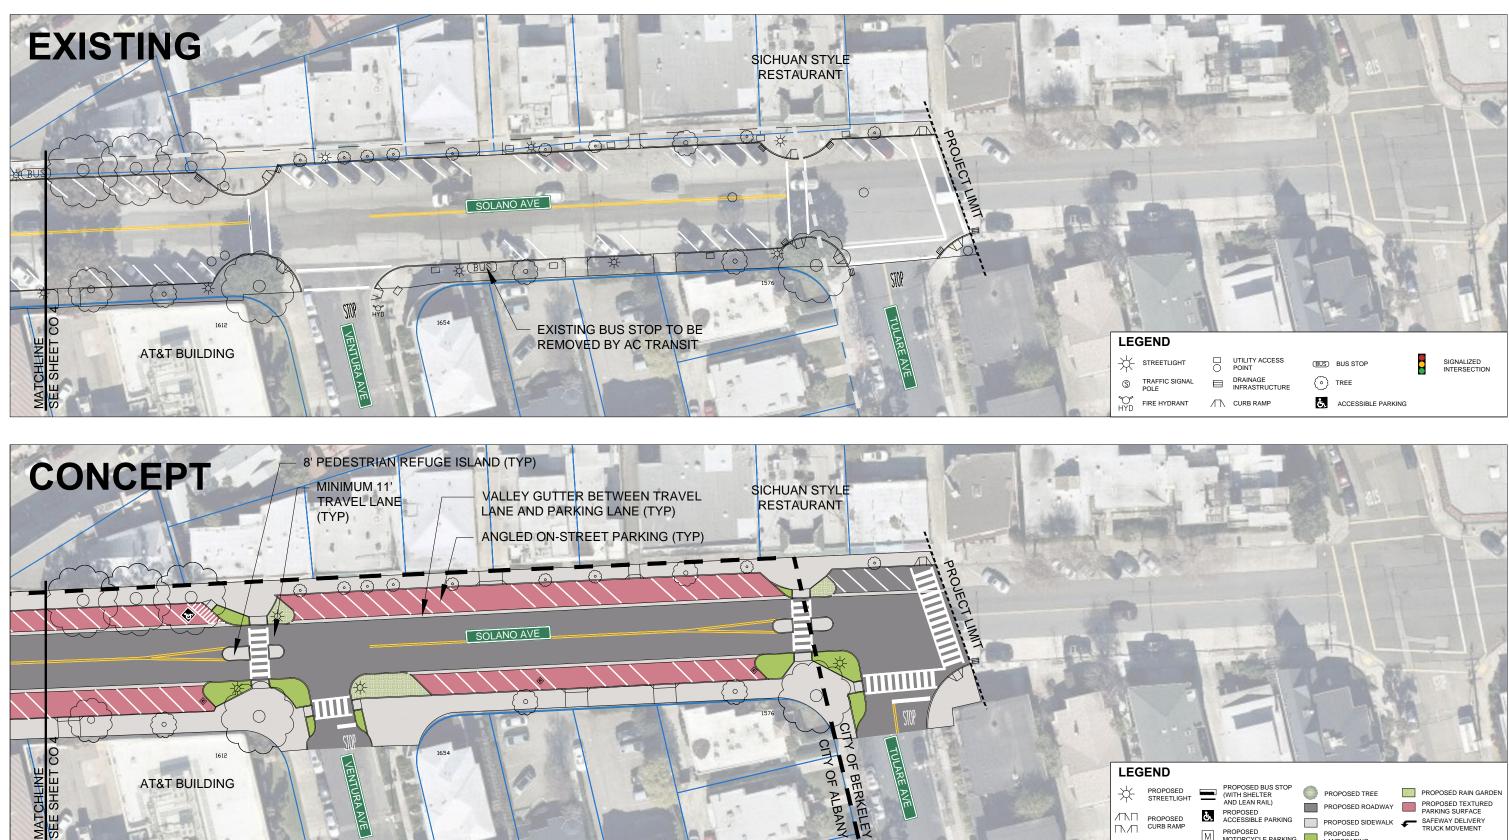

TOOLE DESIGN

AT&T BUILDING

MATCHLINE SEF SHEFT

1635 BROADWAY, SUITE 200 OAKLAND, CA 94612 PHONE: 510.298.0740 www.tooledesign.com

SOLANO AVENUE CONCEPTUAL DESIGN MASONIC AVENUE TO TULARE AVENUE ALBANY, CA