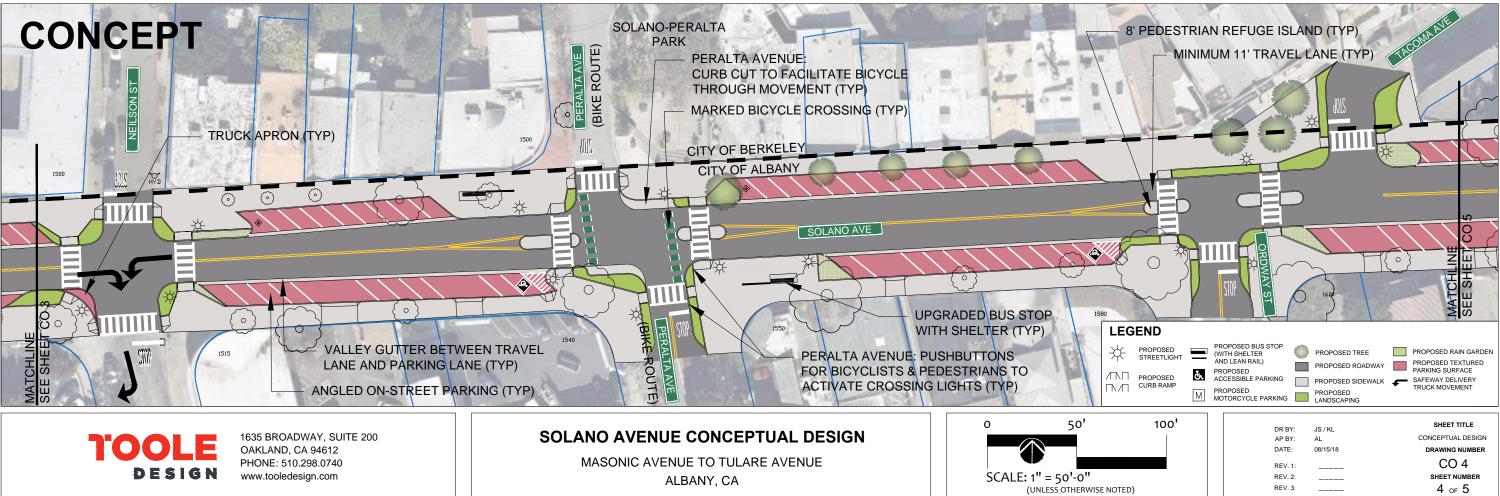

TOOLE DESIGN

AT&T BUILDING

MATCHLINE SEF SHEFT

1635 BROADWAY, SUITE 200 OAKLAND, CA 94612 PHONE: 510.298.0740 www.tooledesign.com

SOLANO AVENUE CONCEPTUAL DESIGN MASONIC AVENUE TO TULARE AVENUE ALBANY, CA

## LEGEND WITH SHELTER AND LEAN RAIL) PROPOSED STREETLIGHT PROPOSED TREE PROPOSED RAIN GARDEN PROPOSED ROADWAY PROPOSED TEXTURED PARKING SURFACE ACCESSIBLE PARKING PROPOSED CURB RAMP PROPOSED SIDEWALK SAFEWAY DELIVERY TRUCK MOVEMENT M PROPOSED PROPOSED PROPOSED LANDSCAPINO 100' SHEET TITLE DR BY: JS / KL CONCEPTUAL DESIGN AP BY DATE: 08/15/18 DRAWING NUMBER CO 5 REV. 1 SHEET NUMBER REV. 2: REV. 3: 5 of 5