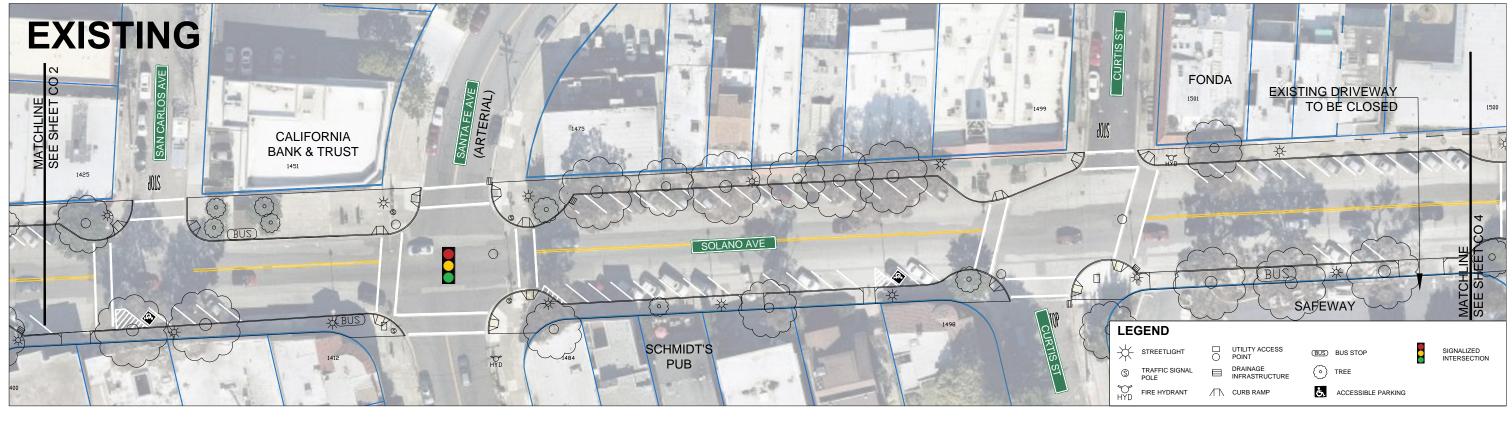

TOOLE DESIGN

AT&T BUILDING

MATCHLINE SEF SHEFT

1635 BROADWAY, SUITE 200 OAKLAND, CA 94612 PHONE: 510.298.0740 www.tooledesign.com

SOLANO AVENUE CONCEPTUAL DESIGN MASONIC AVENUE TO TULARE AVENUE ALBANY, CA

ALBANY RKELEY

\*

| STREETLIGHT    |
|----------------|
| TRAFFIC SIGNAL |

| (BUS)   | BU |
|---------|----|
| $\odot$ | TR |
| 2       |    |

## LEGEND WITH SHELTER AND LEAN RAIL) PROPOSED STREETLIGHT PROPOSED TREE PROPOSED RAIN GARDEN PROPOSED ROADWAY PROPOSED TEXTURED PARKING SURFACE ACCESSIBLE PARKING PROPOSED CURB RAMP PROPOSED SIDEWALK SAFEWAY DELIVERY TRUCK MOVEMENT M PROPOSED PROPOSED PROPOSED LANDSCAPINO 100' SHEET TITLE DR BY: JS / KL CONCEPTUAL DESIGN AP BY DATE: 08/15/18 DRAWING NUMBER CO 5 REV. 1 SHEET NUMBER REV. 2: REV. 3: 5 of 5