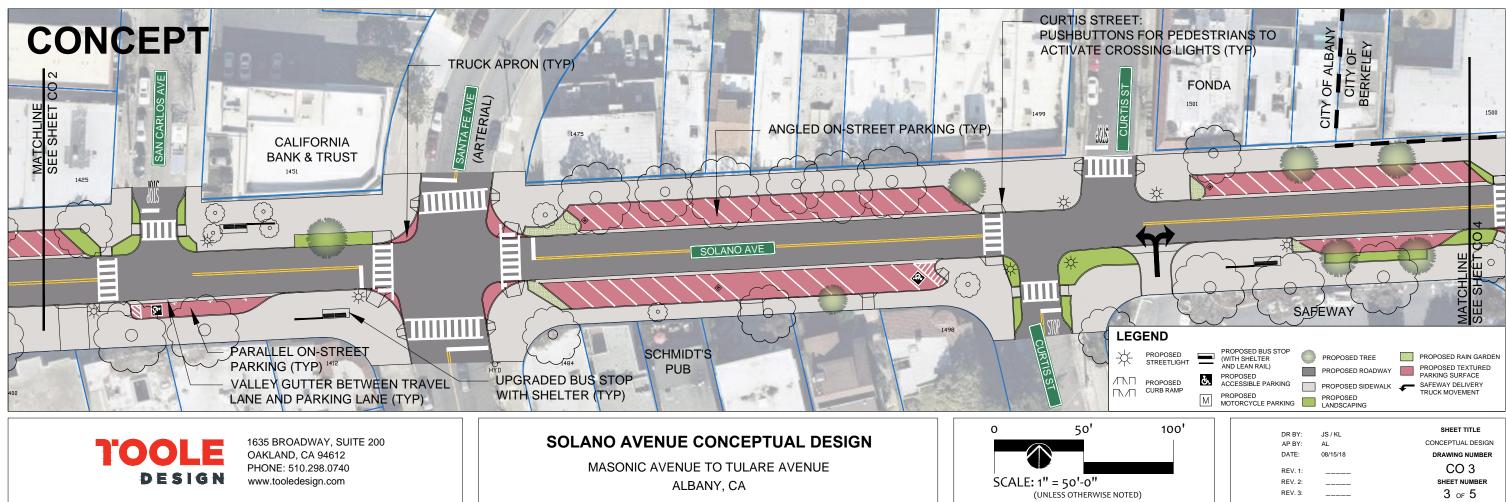

TOOLE DESIGN

AT&T BUILDING

MATCHLINE SEF SHEFT

1635 BROADWAY, SUITE 200 OAKLAND, CA 94612 PHONE: 510.298.0740 www.tooledesign.com

SOLANO AVENUE CONCEPTUAL DESIGN MASONIC AVENUE TO TULARE AVENUE ALBANY, CA

## LEGEND WITH SHELTER AND LEAN RAIL) PROPOSED STREETLIGHT PROPOSED TREE PROPOSED RAIN GARDEN PROPOSED ROADWAY PROPOSED TEXTURED PARKING SURFACE ACCESSIBLE PARKING PROPOSED CURB RAMP PROPOSED SIDEWALK SAFEWAY DELIVERY TRUCK MOVEMENT M PROPOSED PROPOSED PROPOSED LANDSCAPINO 100' SHEET TITLE DR BY: JS / KL CONCEPTUAL DESIGN AP BY DATE: 08/15/18 DRAWING NUMBER CO 5 REV. 1 SHEET NUMBER REV. 2: REV. 3: 5 of 5