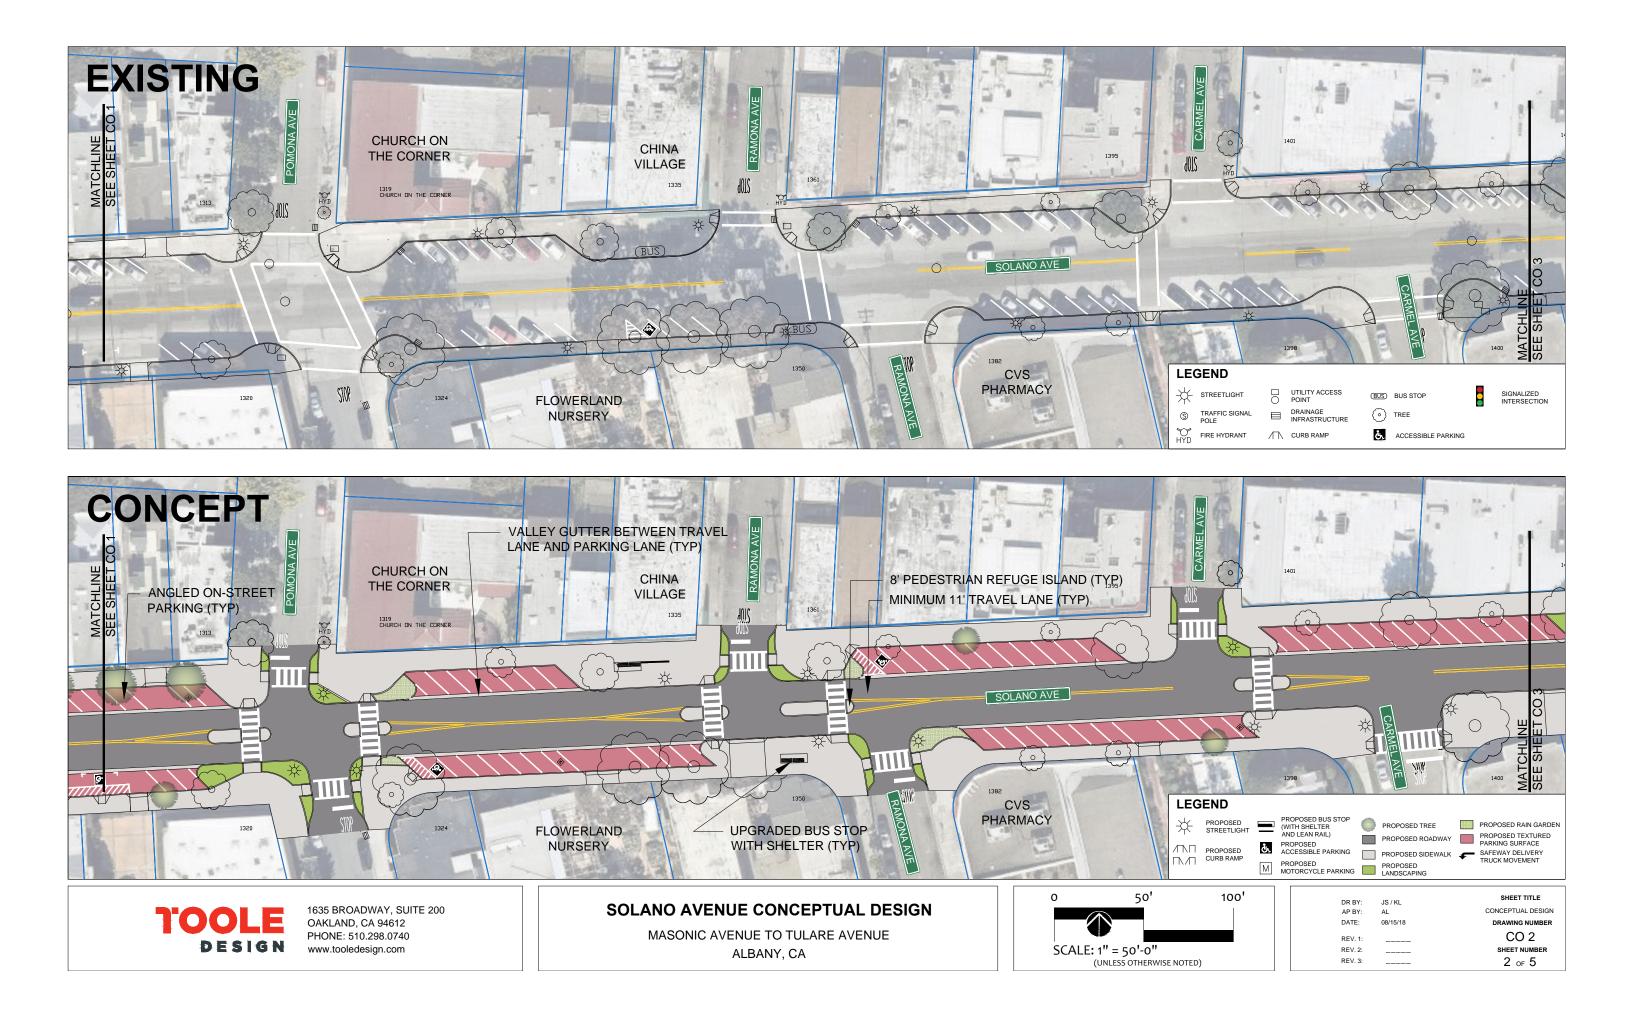

TOOLE DESIGN

AT&T BUILDING

MATCHLINE SEF SHEFT

1635 BROADWAY, SUITE 200 OAKLAND, CA 94612 PHONE: 510.298.0740 www.tooledesign.com

SOLANO AVENUE CONCEPTUAL DESIGN MASONIC AVENUE TO TULARE AVENUE ALBANY, CA

ALBANY RKELEY

\*

| STREETLIGHT    |
|----------------|
| TRAFFIC SIGNAL |

| (BUS)   | BU |
|---------|----|
| $\odot$ | TR |
| 2       |    |

## LEGEND WITH SHELTER AND LEAN RAIL) PROPOSED STREETLIGHT PROPOSED TREE PROPOSED RAIN GARDEN PROPOSED ROADWAY PROPOSED TEXTURED PARKING SURFACE ACCESSIBLE PARKING PROPOSED CURB RAMP PROPOSED SIDEWALK SAFEWAY DELIVERY TRUCK MOVEMENT M PROPOSED PROPOSED PROPOSED LANDSCAPINO 100' SHEET TITLE DR BY: JS / KL CONCEPTUAL DESIGN AP BY DATE: 08/15/18 DRAWING NUMBER CO 5 REV. 1 SHEET NUMBER REV. 2: REV. 3: 5 of 5