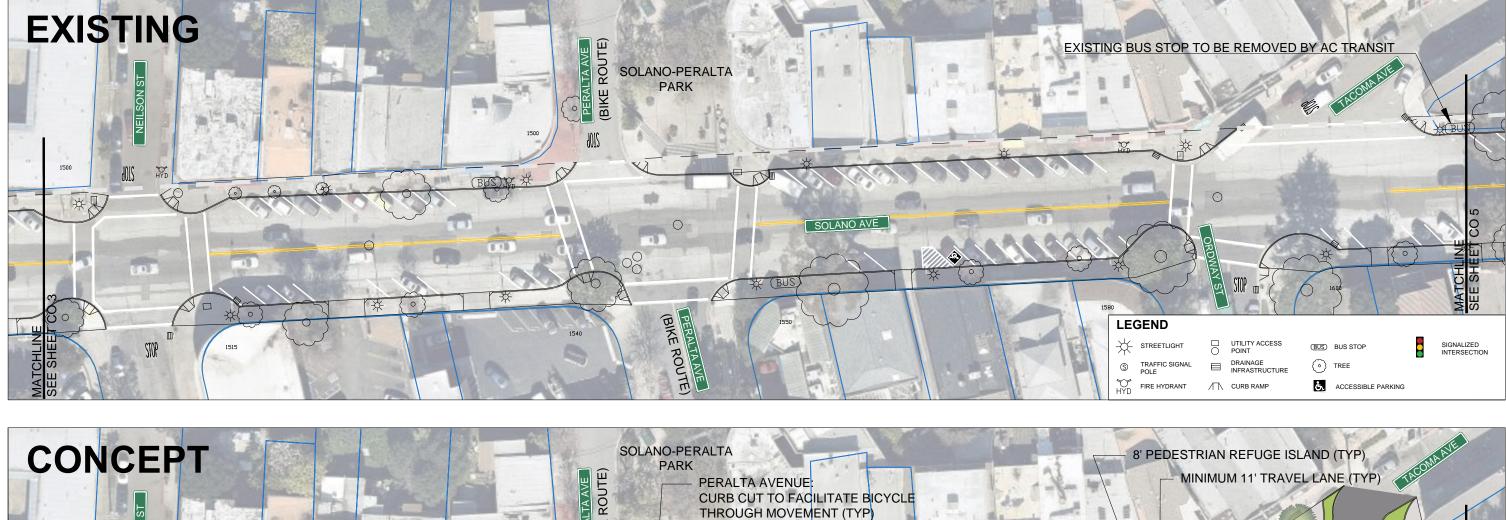

ALBANY RKELEY

\*

| STREETLIGHT    |
|----------------|
| TRAFFIC SIGNAL |

| (BUS)   | BU |
|---------|----|
| $\odot$ | TR |
| 2       |    |

## LEGEND WITH SHELTER AND LEAN RAIL) PROPOSED STREETLIGHT PROPOSED TREE PROPOSED RAIN GARDEN PROPOSED ROADWAY PROPOSED TEXTURED PARKING SURFACE ACCESSIBLE PARKING PROPOSED CURB RAMP PROPOSED SIDEWALK SAFEWAY DELIVERY TRUCK MOVEMENT M PROPOSED PROPOSED PROPOSED LANDSCAPINO 100' SHEET TITLE DR BY: JS / KL CONCEPTUAL DESIGN AP BY DATE: 08/15/18 DRAWING NUMBER CO 5 REV. 1 SHEET NUMBER REV. 2: REV. 3: 5 of 5